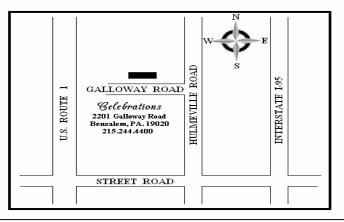

## Directions to Celebrations FROM PENNSYLVANIA TURNPIKE

Exit #351 to Rt.#1 South-Keep to the right on Rt. #1 to Street Rd East(#132) Continue East on Street Rd (approximately 2-1/2 miles) to Rt. #513 (Hulmeville Rd) and turn left. Continue 4 traffic lights to Galloway Rd and turn left onto Galloway Rd. Continue 1 block to *Celebrations* on the right.

## FROM CENTER CITY

Travel Vine Street east to Rt. I-95 North. Continue on I-95 North to Street Rd exit, and turn left onto Street Rd. Travel Approximately 1 ½ miles to Rt.#513 North (Hulmeville Rd.) and turn right. Travel 4 lights to Galloway rd. and make a left. *Celebrations* is on your right.

## FROM TRENTON AREA

Take Rt. #1 South into Pennsylvania. Follow Rt. #1 South to Street Rd. East (#132). Continue East on Street Rd (approximately 2-1/2 miles) to Rt. #513 (Hulmeville Rd) and turn left. Continue 4 traffic lights to Galloway Rd and turn left onto Galloway Rd. Continue 1 block to *Celebrations* on the right.