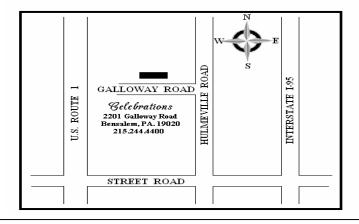

# Directions to Celebrations

Exit #351 to Rt.#1 South-Keep to the right on Rt. #1 to Street Rd East(#132) Continue East on Street Rd (approximately 2-1/2 miles) to Rt. #513 (Hulmeville Rd) and turn left. Continue 4 traffic lights to Galloway Rd and turn left onto Galloway Rd. Continue 1 block to *Celebrations* on the right.

#### FROM CENTER CITY

Travel Vine Street east to Rt. I-95 North. Continue on I-95 North to Street Rd exit, and turn left onto Street Rd. Travel Approximately 1 ½ miles to Rt.#513 North (Hulmeville Rd.) and turn right. Travel 4 lights to Galloway rd. and make a left. *Celebrations* is on your right.

## FROM TRENTON AREA

Take Rt. #1 South into Pennsylvania. Follow Rt. #1 South to Street Rd. East (#132). Continue East on Street Rd (approximately 2-1/2 miles) to Rt. #513 (Hulmeville Rd) and turn left. Continue 4 traffic lights to Galloway Rd and turn left onto Galloway Rd. Continue 1 block to *Celebrations* on the right.