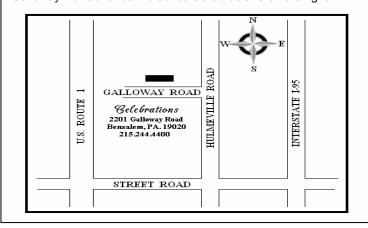

## Directions to Celebrations FROM PENNSYLVANIA TURNPIKE

Exit #351 to Rt.#1 South-Keep to the right on Rt. #1 to Street Rd East(#132) Continue East on Street Rd (approximately 2-1/2 miles) to Rt. #513 (Hulmeville Rd) and turn left. Continue 4 traffic lights to Galloway Rd and turn left onto Galloway Rd. Continue 1 block to **Celebrations** on the right.

### FROM CENTER CITY

Travel Vine Street east to Rt. I-95 North. Continue on I-95 North to Street Rd exit, and turn left onto Street Rd. Travel Approximately 1 ½ miles to Rt.#513 North (Hulmeville Rd.) and turn right. Travel 4 lights to Galloway rd. and make a left. *Celebrations* is on your right.

## FROM TRENTON AREA

Take Rt. #1 South into Pennsylvania. Follow Rt. #1 South to Street Rd. East (#132). Continue East on Street Rd (approximately 2-1/2 miles) to Rt. #513 (Hulmeville Rd) and turn left. Continue 4 traffic lights to Galloway Rd and turn left onto Galloway Rd. Continue 1 block to **Celebrations** on the right.