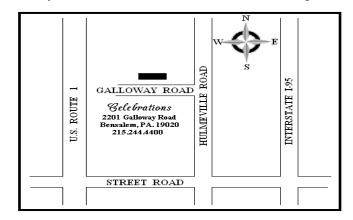

## Directions to Celebrations

## FROM PENNSYLVANIA TURNPIKE

Exit #351 to Rt.#1 South-Keep to the right on Rt. #1 to Street Rd East(#132) Continue East on Street Rd (approximately 2-1/2 miles) to Rt. #513 (Hulmeville Rd) and turn left. Continue 4 traffic lights to Galloway Rd and turn left onto Galloway Rd. Continue 1 block to *Celebrations* on the right.

## FROM CENTER CITY

Travel Vine Street east to Rt. I-95 North. Continue on I-95 North to Street Rd exit, and turn left onto Street Rd. Travel Approximately 1 ½ miles to Rt.#513 North (Hulmeville Rd.) and turn right. Travel 4 lights to Galloway rd. and make a left. *Celebrations* is on your right.

## FROM TRENTON AREA

Take Rt. #1 South into Pennsylvania. Follow Rt. #1 South to Street Rd. East (#132). Continue East on Street Rd (approximately 2-1/2 miles) to Rt. #513 (Hulmeville Rd) and turn left. Continue 4 traffic lights to Galloway Rd and turn left onto Galloway Rd. Continue 1 block to *Celebrations* on the right.